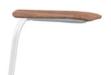

#### Art. 7626

Chair on a swivel trestle base in powder-coated aluminium. Shell in plywood with a reconstituted oak or walnut finish. Optional armrests in the same colour as the base are also available, equipped with pads in wood in the same finish of the shell. Glides are also available, with felt insert for wood