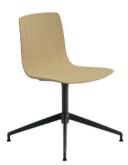

#### Art. 7626

Chair on a swivel trestle base in powder-coated aluminium. Shell in plywood with a reconstituted oak or walnut finish. Optional armrests in the same colour as the base are also available, equipped with pads in wood in the same finish of the shell. Glides are also available, with felt insert for wood