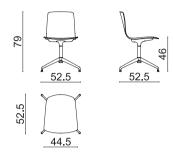

Dimensions \*

\* File CAD 2D - 3D available for download at www.arper.com

Frame Base

matt matt

Shell

L0022