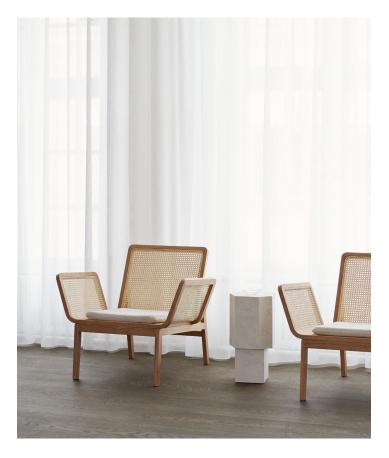

Le Roi Chair is made from solid ash with inlaid French rattan. The tactile French rattan creates a translucent surface highlighting the beauty of a simple wooden construction. The Le Roi Chair comes with or without a loose seat cushion for extra comfort.