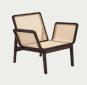

NATURAL

DARK SMOKED

DIMENSIONS

W 84,5 CM | D 76 CM | H 72 CM | SH 35 CM Armrest Height 60,5 CM