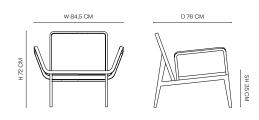

NATURAL

DARK SMOKED

DIMENSIONS

W 84,5 CM | D 76 CM | H 72 CM | SH 35 CM Armrest Height 60,5 CM