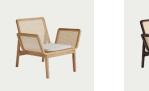

Le Roi Chair is made from solid ash with inlaid French rattan. The tactile French rattan creates a translucent surface highlighting the beauty of a simple wooden construction. The Le Roi Chair comes with or without a loose seat cushion for extra comfort.

NATURAL

DARK SMOKED

DIMENSIONS

W 84,5 CM | D 76 CM | H 72 CM | SH 35 CM Armrest Height 60,5 CM