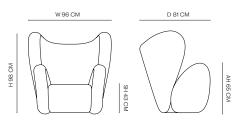

3 Fiord | Savanna | Zero\* | Alpaca
- 4 Moss\* | Safire | Baru | Sisu | Doré | Ismay

### LEATHER

IV Sheepskin

COM/COL available on request.

\* ZERO REQUIRES CRIB 5 TREATMENT IN ORDER TO BE UK COMPLIANT.
ZERO AND MOSS REQUIRE INTERLINER TO COMPLY WITH US STANDARD
TEST, CAL117-2013. UPCHARGE WILL BE APPLIED

#### CARE

Follow care instructions on norr11.com

### WARRANTY

2 years

### WEIGHT

Net Weight: 45,0 kg Gross Weight: 50,0 kg

## PACKAGING DIMENSIONS

W 100 cm | D 100 cm | H 100 cm



With its simplified block-like structure, the Big Big Chair is a reinterpretation of classic Art Deco lounge chairs. The soft back wraps around you and the hidden swivel base accentuates that feeling of being cocooned.



UPHOLSTERY

## DIMENSIONS

W 96 cm | D 81 cm | H 98 cm | SH 43 cm | AH 65 cm