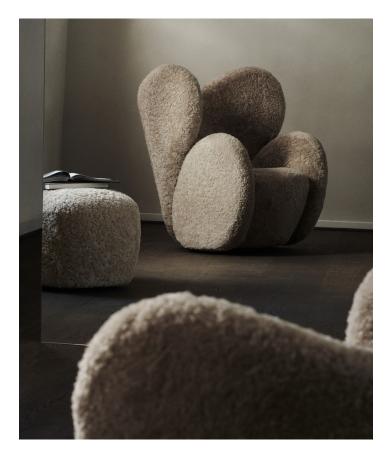

# **BIG BIG CHAIR**

Kristian Sofus Hansen & Tommy Hyldahl — 2020

**ENVIRONMENT** 

Indoor

CATEGORY

Seating

MADE IN

Italy

## PACKAGING DIMENSIONS

W 100 cm | D 100 cm | H 100 cm

With its simplified block-like structure, the Big Big Chair is a reinterpretation of classic Art Deco lounge chairs. The soft back wraps around you and the hidden swivel base accentuates that feeling of being cocooned.