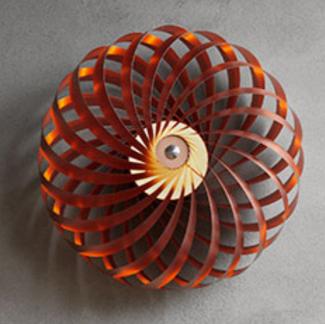

### Description

TR5 is one of the first and most iconic Tom Rossau lamps. The pendant is made in several different materials, colours and sizes. Plenty of opportunity to find the perfect match for any home decor.

The open structure of the lampshade provides an enchanting spread of light

while it conceals the source of its radiance. The TR5 wall lamp is a functional and sculptural lamp where good craftsmanship and authenticity go hand in hand.