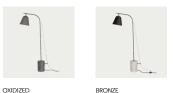

Oxidized

· Untreated marble base

- · Oxidized brass rod
- · Oxidized aluminium lampshade

## Bronze

- $\cdot$  White marble base
- $\cdot$  Oxidized bronze rod
- $\cdot$  Oxidized bronze lampshade

CARE Follow care instructions on norr11.com

WARRANTY

2 years

WEIGHT

Line One Net Weight: 14,9 kg Gross Weight: 19,2 kg