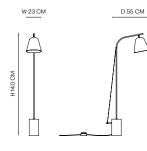

## DIMENSIONS

Line One W 23 cm | D 55 cm | H 140 cm

Line Two W 37,5 cm | D 95 cm | H 168 cm

NORR11