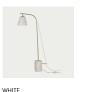

VARIATIONS

Black

 $\cdot$  Untreated marble base

 $\cdot$  Oxidized brass rod

 $\cdot$  Black painted aluminium lampshade

White

- $\cdot$  White marble base
- Polished brass rod
- $\cdot$  White painted aluminium lampshade