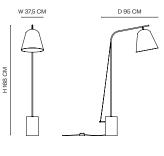

## DIMENSIONS

Line One W 23 cm | D 55 cm | H 140 cm

Line Two W 37,5 cm | D 95 cm | H 168 cm

NORR11