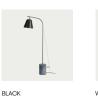

VARIATIONS

Black

 $\cdot$  Untreated marble base

 $\cdot$  Oxidized brass rod

 $\cdot$  Black painted aluminium lampshade

White

- $\cdot$  White marble base
- Polished brass rod
- $\cdot$  White painted aluminium lampshade