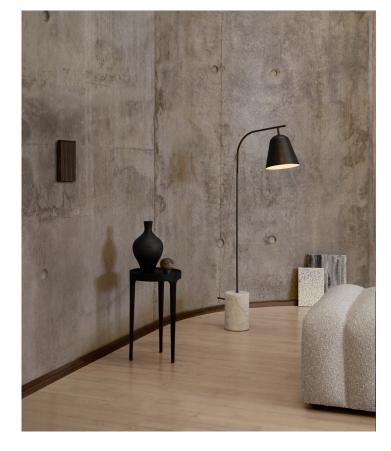

The Line Lamp is handmade with a genuine marble base, giving the lamp a solid foundation. The base and the aluminium lampshade are connected with a brass rod. The Line Series is inspired by the 40's Film Noir. The characteristics from this particular era are depicted through rawness, the clear silhouette, clean lines and a gentle light.

## LINE FLOOR LAMP

Rune Krøjgaard & Knut Bendik Humlevik-2011

ENVIRONMENT Indoor

CATEGORY Lighting

MADE IN China

MATERIAL Rod is made of brass, oxidized brass or bronze. Lampshade is made of aluminium. Marble base.