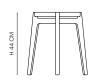

## LE ROI SIDE TABLE

Kristian Sofus Hansen & Tommy Hyldahl — 2018

**ENVIRONMENT** 

Indoor

**CATEGORY** 

Tables

MADE IN

Latvia

MATERIAL

Made from FSC certified solid ash with inlaid natural French rattan. Coated with water-based clear lacquer

CARE

Follow care instructions on norr11.com

WARRANTY

5 years

WEIGHT

Net Weight: 1,8 kg

Gross Weight: 3 kg

PACKAGING DIMENSIONS

W 44 cm | D 41 cm | H 49 cm



The Le Roi Side Table is a minimalistic interpretation of the classic Scandinavian three-legged stool. The side table is made from solid ash with inlaid rattan mesh and can be stacked to save space in a spiralling sculpture.



NATURAL



DARK SMOKED

**DIMENSIONS** 

Ø 36 CM | H 44 CM

Ø 36 CM