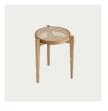

## LE ROI SIDE TABLE

Kristian Sofus Hansen & Tommy Hyldahl — 2018

**ENVIRONMENT** 

Indoor

**CATEGORY** 

Tables

MADE IN

Latvia

NATURAL

DARK SMOKED

**DIMENSIONS** 

Ø 36 CM | H 44 CM

Ø 36 CM