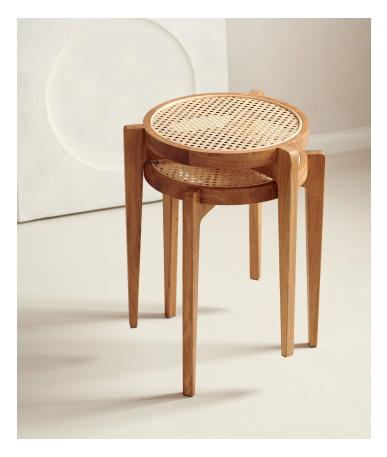

## LE ROI SIDE TABLE

Kristian Sofus Hansen & Tommy Hyldahl — 2018

**ENVIRONMENT** 

Indoor

**CATEGORY** 

Tables

MADE IN

Latvia

Gross Weight: 3 kg

PACKAGING DIMENSIONS

W 44 cm | D 41 cm | H 49 cm

The Le Roi Side Table is a minimalistic interpretation of the classic Scandinavian three-legged stool. The side table is made from solid ash with inlaid rattan mesh and can be stacked to save space in a spiralling sculpture.

NATURAL

DARK SMOKED

**DIMENSIONS** 

Ø 36 CM | H 44 CM

Ø 36 CM