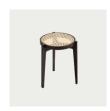

## LE ROI SIDE TABLE

Kristian Sofus Hansen & Tommy Hyldahl — 2018

**ENVIRONMENT** 

Indoor

**CATEGORY** 

Tables

MADE IN

Latvia

NATURAL

DARK SMOKED

**DIMENSIONS** 

Ø 36 CM | H 44 CM

Ø 36 CM