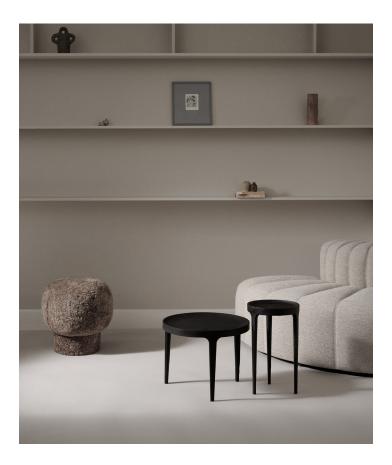

W 40 cm | D 40 cm | H 62 cm

Ghost is a collection of solid tables in cast aluminium. The elegant tables are cast with three pointed legs and a concave top, the curve of which beautifully highlights the qualities of the material.

The tables are not polished once removed from the mold, giving them a unique, rough surface texture. This raw aluminium is powder coated and then hand painted, which gives it a beautiful and diverse surface, which alternates between a matte and a reflective finish.

COFFEE TABLE

SIDE TABLE

**DIMENSIONS** 

Coffee Table Ø 50 cm | H 40 cm

Ø 30 cm | H 50 cm

Side Table