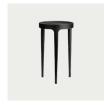

W 40 cm | D 40 cm | H 62 cm

Ghost is a collection of solid tables in cast aluminium. The elegant tables are cast with three pointed legs and a concave top, the curve of which beautifully highlights the qualities of the material.

The tables are not polished once removed from the mold, giving them a unique, rough surface texture. This raw aluminium is powder coated and then hand painted, which gives it a beautiful and diverse surface, which alternates between a matte and a reflective finish.

COFFEE TABLE

SIDE TABLE

**DIMENSIONS** 

Coffee Table Ø 50 cm | H 40 cm

Ø 30 cm | H 50 cm

Side Table