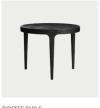

W 40 cm | D 40 cm | H 62 cm

Ghost is a collection of solid tables in cast aluminium. The elegant tables are cast with three pointed legs and a concave top, the curve of which beautifully highlights the qualities of the material.

The tables are not polished once removed from the mold, giving them a unique, rough surface texture. This raw aluminium is powder coated and then hand painted, which gives it a beautiful and diverse surface, which alternates between a matte and a reflective finish.

COFFEE TABLE

SIDE TABLE

**DIMENSIONS** 

Coffee Table Ø 50 cm | H 40 cm

Ø 30 cm | H 50 cm

Side Table