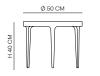

COFFEE TABLE

SIDE TABLE

**DIMENSIONS** 

Coffee Table Ø 50 cm | H 40 cm

Ø 30 cm | H 50 cm

Side Table