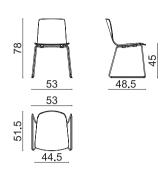

## Art. 7624

Chair on a sled base in chromed or powder-coated steel. Shell in plywood with a reconstituted oak or walnut finish. Glides are also available, with felt insert for wood floors.

Dimensions \*