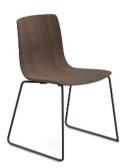

## Art. 7624

Chair on a sled base in chromed or powder-coated steel. Shell in plywood with a reconstituted oak or walnut finish. Glides are also available, with felt insert for wood floors.

Dimensions \*