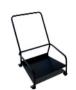

## Art. 7624

Chair on a sled base in chromed or powder-coated steel. Shell in plywood with a reconstituted oak or walnut finish. Glides are also available, with felt insert for wood floors.

Dimensions \*