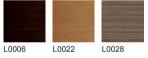

## Art. 7624

Chair on a sled base in chromed or powder-coated steel. Shell in plywood with a reconstituted oak or walnut finish. Glides are also available, with felt insert for wood floors.

Dimensions \*