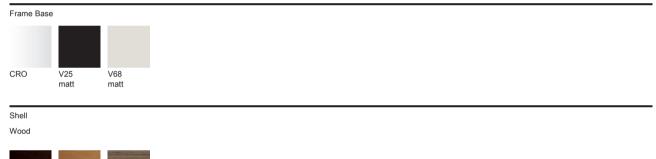

## Art. 7624

Chair on a sled base in chromed or powder-coated steel. Shell in plywood with a reconstituted oak or walnut finish. Glides are also available, with felt insert for wood floors.

Dimensions \*