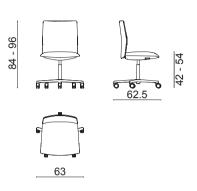

## Kinesit Design by Lievore Altherr Molina, 2014

## Art. 4845

Chair with powder coated aluminum 5 way swivel base on castors (available for hard and soft floors, color matching base), fitted with gas-lift mechanism for height adjustment. Seat with built-in self-tensioning weight response mechanism, backrest with 3-position recline, adjustable lumbar support breathing up to 60 mm. Low backrest with visible backshell (available in black or white), front in polyester mesh in matching color. Seat upholstered in leather, customer's leather, coated fabric, fabric or customer's fabric. Fixed or adjustable armrests in nylon fiber, color matching backshell, are available upon request and with a surcharge.



Dimensions \*



\* File CAD 2D - 3D available for download at www.arper.com



## **Kinesit** Design by Lievore Altherr Molina, 2014



Armrest 2D

Armrest

SHIPMENT DETAILS

Art.4845 1 pz = 1 🔤 - kg 21/ m³ 0,4

RESISTANCE TEST



TECHNICAL SPECIFICATIONS

Art.4845 COL requirement m<sup>2</sup> 0.85 H 140 cm. COM Meterage m 0.72

FIRE RETARDANT TEST

ENVIRONMENTAL CERTIFICATIONS