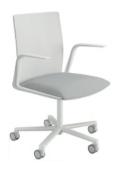

## Art. 4845

Chair with powder coated aluminum 5 way swivel base on castors (available for hard and soft floors, color matching base), fitted with gas-lift mechanism for height adjustment. Seat with built-in self-tensioning weight response mechanism, backrest with 3-position recline, adjustable lumbar support breathing up to 60 mm. Low backrest with visible backshell (available in black or white), front in polyester mesh in matching color. Seat upholstered in leather, customer's leather, coated fabric, fabric or customer's fabric. Fixed or adjustable armrests in nylon fiber, color matching backshell, are available upon request and with a surcharge.