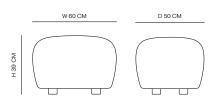

gan | COM
- 1 Mumble | Fame
- 2 Barnum | Breeze Fusion | Keiga
- 3 Fiord | Savanna | Zero\* | Alpaca
- 4 Moss\* | Safire | Baru | Sisu | Doré | Ismay

#### LEATHER

IV Sheepskin

COM/COL available on request.

\* ZERO REQUIRES CRIB 5 TREATMENT IN ORDER TO BE UK COMPLIANT.
ZERO AND MOSS REQUIRE INTERLINER TO COMPLY WITH US STANDARD
TEST, CAL117-2013. UPCHARGE WILL BE APPLIED

#### CARE

Follow care instructions on norr11.com

#### WARRANTY

2 years

## WEIGHT

Net Weight: 6,0 kg Gross Weight: 8,0 kg

# PACKAGING DIMENSIONS

W 63,5 cm | D 56 cm | H 48,5 cm



The Little Big Pouf is the perfect companion to the Little Big Chair as well as the Big Big Chair serving as an ottoman or an extra seat that is easy to move around as required.



UPHOLSTERY

# DIMENSIONS

W 60 cm | D 50 cm | H 39 cm