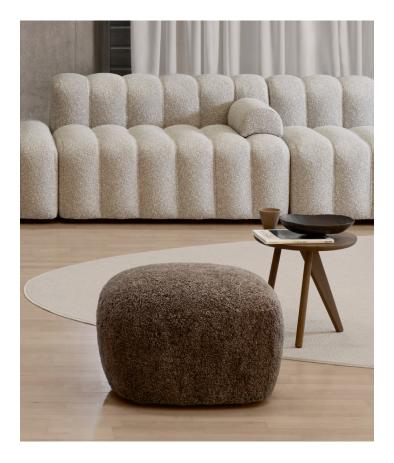

# LITTLE BIG POUF

Kristian Sofus Hansen & Tommy Hyldahl — 2021

**ENVIRONMENT** 

Indoor

CATEGORY

Seating

MADE IN

Italy

# PACKAGING DIMENSIONS

W 63,5 cm | D 56 cm | H 48,5 cm

The Little Big Pouf is the perfect companion to the Little Big Chair as well as the Big Big Chair serving as an ottoman or an extra seat that is easy to move around as required.