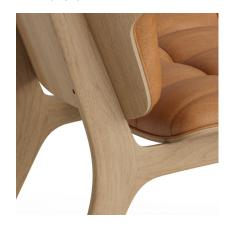

cm | H 112 cm



The Mammoth series is characterized by the high back, hugging wings and fluffy upholstery which provides superior comfort and a sense of privacy. The seat and back are formed from the same compression mold, giving the chair its signature clean, minimalistic look. Mammoth is ideal for spaces such as hotel lobbies and offices, while also serving as statement pieces for private homes.







MAMMOTH CHAIR

MAMMOTH OTTOMAN

MAMMOTH SOFA

### DIMENSIONS

Mammoth Chair

Mammoth Sofa

 $W~89~cm~|~D~87~cm~|~H~104~cm~|~SH~35,5~cm \\ \\ W~151~cm~|~D~87~cm~|~H~104~cm~|~SH~35,5~cm \\ \\$ 

Mammoth Ottoman

W 61,5 cm | D 53 cm | H 37 cm



# MAMMOTH

Rune Krøjgaard & Knut Bendik Humlevik — 2011

## OAK FINISHES







LIGHT SMOKED OAK



DARK SMOKED OAK



BLACK OAK

## DETAIL SHOTS