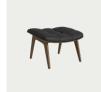

MAMMOTH CHAIR

MAMMOTH OTTOMAN

MAMMOTH SOFA

### DIMENSIONS

Mammoth Chair

Mammoth Sofa

 $W~89~cm~|~D~87~cm~|~H~104~cm~|~SH~35,5~cm \\ \\ W~151~cm~|~D~87~cm~|~H~104~cm~|~SH~35,5~cm \\ \\$ 

Mammoth Ottoman

W 61,5 cm | D 53 cm | H 37 cm