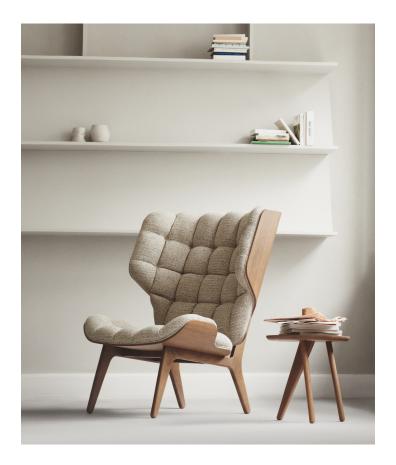

## **MAMMOTH**

## Rune Krøjgaard & Knut Bendik Humlevik — 2011

## PACKAGING DIMENSIONS

Mammoth Chair

W 90 cm | D 87 cm | H 116 cm

Mammoth Ottoman

W 67 cm | D 56 cm | H 48 cm

Mammoth Sofa

W 152 cm | D 90 cm | H 112 cm

The Mammoth series is characterized by the high back, hugging wings and fluffy upholstery which provides superior comfort and a sense of privacy. The seat and back are formed from the same compression mold, giving the chair its signature clean, minimalistic look. Mammoth is ideal for spaces such as hotel lobbies and offices, while also serving as statement pieces for private homes.

### DIMENSIONS

Mammoth Chair

Mammoth Sofa

 $W~89~cm~|~D~87~cm~|~H~104~cm~|~SH~35,5~cm \\ \\ W~151~cm~|~D~87~cm~|~H~104~cm~|~SH~35,5~cm \\ \\$ 

Mammoth Ottoman

W 61,5 cm | D 53 cm | H 37 cm