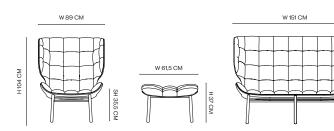

### DIMENSIONS

Mammoth Chair

Mammoth Sofa

 $W~89~cm~|~D~87~cm~|~H~104~cm~|~SH~35,5~cm \\ \\ W~151~cm~|~D~87~cm~|~H~104~cm~|~SH~35,5~cm \\ \\$ 

Mammoth Ottoman

W 61,5 cm | D 53 cm | H 37 cm