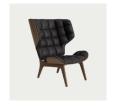

MAMMOTH CHAIR

MAMMOTH OTTOMAN

MAMMOTH SOFA

### DIMENSIONS

Mammoth Chair

Mammoth Sofa

 $W~89~cm~|~D~87~cm~|~H~104~cm~|~SH~35,5~cm \\ \\ W~151~cm~|~D~87~cm~|~H~104~cm~|~SH~35,5~cm \\ \\$ 

Mammoth Ottoman

W 61,5 cm | D 53 cm | H 37 cm