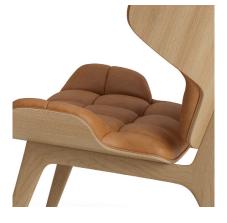

## PACKAGING DIMENSIONS

Mammoth Chair

W 90 cm | D 87 cm | H 116 cm

Mammoth Ottoman

W 67 cm | D 56 cm | H 48 cm

Mammoth Sofa

W 152 cm | D 90 cm | H 112 cm

The Mammoth series is characterized by the high back, hugging wings and fluffy upholstery which provides superior comfort and a sense of privacy. The seat and back are formed from the same compression mold, giving the chair its signature clean, minimalistic look. Mammoth is ideal for spaces such as hotel lobbies and offices, while also serving as statement pieces for private homes.

## DETAIL SHOTS