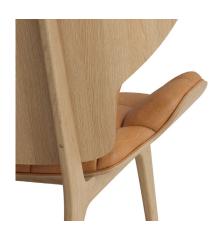

m | H 112 cm



The Mammoth series is characterized by the high back, hugging wings and fluffy upholstery which provides superior comfort and a sense of privacy. The seat and back are formed from the same compression mold, giving the chair its signature clean, minimalistic look. Mammoth is ideal for spaces such as hotel lobbies and offices, while also serving as statement pieces for private homes.







MAMMOTH CHAIR

MAMMOTH OTTOMAN

MAMMOTH SOFA

### DIMENSIONS

Mammoth Chair

Mammoth Sofa

 $W~89~cm~|~D~87~cm~|~H~104~cm~|~SH~35,5~cm \\ \\ W~151~cm~|~D~87~cm~|~H~104~cm~|~SH~35,5~cm \\ \\$ 

Mammoth Ottoman

W 61,5 cm | D 53 cm | H 37 cm



# MAMMOTH

Rune Krøjgaard & Knut Bendik Humlevik — 2011

## OAK FINISHES







LIGHT SMOKED OAK



DARK SMOKED OAK



BLACK OAK

## DETAIL SHOTS