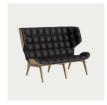

MAMMOTH CHAIR

MAMMOTH OTTOMAN

MAMMOTH SOFA

### DIMENSIONS

Mammoth Chair

Mammoth Sofa

 $W~89~cm~|~D~87~cm~|~H~104~cm~|~SH~35,5~cm \\ \\ W~151~cm~|~D~87~cm~|~H~104~cm~|~SH~35,5~cm \\ \\$ 

Mammoth Ottoman

W 61,5 cm | D 53 cm | H 37 cm