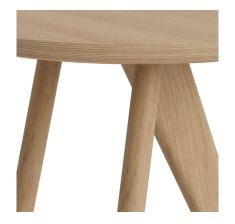

PACKAGING DIMENSIONS

W 44 cm | D 44 cm | H 45 cm

Fin Side Table is a minimal furniture piece, designed with the intention to fit many different interior settings. Using known shapes and components from the NORR11 collection. The table has references to NORR11 classics and is designed as the perfect companion to the Mammoth and Elephant Chairs. Fin comes with a top of solid oak with round edges, making it paper-thin seen from one angle and solid from another. The table has two turned oak timber sections, contrasted by a fin-shaped leg of massive oak.

## OAK FINISHES

NATURAL OAK

LIGHT SMOKED OAK

DARK SMOKED OAK

BLACK OAK

DETAIL SHOTS

NATURAL OAK