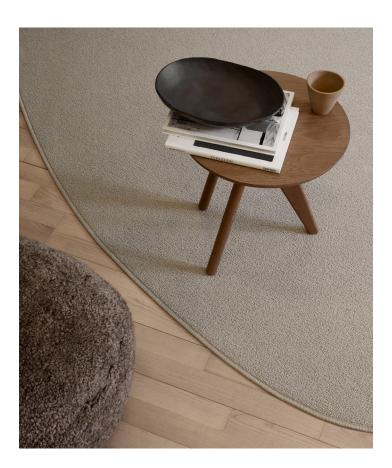

PACKAGING DIMENSIONS

W 44 cm | D 44 cm | H 45 cm

Fin Side Table is a minimal furniture piece, designed with the intention to fit many different interior settings. Using known shapes and components from the NORR11 collection. The table has references to NORR11 classics and is designed as the perfect companion to the Mammoth and Elephant Chairs. Fin comes with a top of solid oak with round edges, making it paper-thin seen from one angle and solid from another. The table has two turned oak timber sections, contrasted by a fin-shaped leg of massive oak.

Light Smoked

DIMENSIONS

Ø 40 cm | H 40 cm