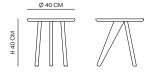

RIAL

Made of solid FSC certified oak. Coated with water-based clear lacquer.

CARE

Follow care instruction on norr11.com

WARRANTY

5 years

WEIGHT

Net Weight: 2,5 kg Gross Weight: 3,3 kg

PACKAGING DIMENSIONS

W 44 cm | D 44 cm | H 45 cm



Fin Side Table is a minimal furniture piece, designed with the intention to fit many different interior settings. Using known shapes and components from the NORR11 collection. The table has references to NORR11 classics and is designed as the perfect companion to the Mammoth and Elephant Chairs. Fin comes with a top of solid oak with round edges, making it paper-thin seen from one angle and solid from another. The table has two turned oak timber sections, contrasted by a fin-shaped leg of massive oak.



Light Smoked

DIMENSIONS

Ø 40 cm | H 40 cm



## FIN SIDE TABLE

Kristian Sofus Hansen & Tommy Hyldahl — 2019

## OAK FINISHES









NATURAL OAK

LIGHT SMOKED OAK

DARK SMOKED OAK

BLACK OAK

DETAIL SHOTS









NATURAL OAK