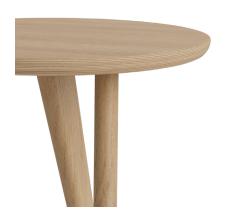

PACKAGING DIMENSIONS

W 44 cm | D 44 cm | H 45 cm

Fin Side Table is a minimal furniture piece, designed with the intention to fit many different interior settings. Using known shapes and components from the NORR11 collection. The table has references to NORR11 classics and is designed as the perfect companion to the Mammoth and Elephant Chairs. Fin comes with a top of solid oak with round edges, making it paper-thin seen from one angle and solid from another. The table has two turned oak timber sections, contrasted by a fin-shaped leg of massive oak.

## OAK FINISHES

NATURAL OAK

LIGHT SMOKED OAK

DARK SMOKED OAK

BLACK OAK

DETAIL SHOTS

NATURAL OAK