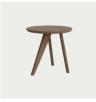

PACKAGING DIMENSIONS

W 44 cm | D 44 cm | H 45 cm

Fin Side Table is a minimal furniture piece, designed with the intention to fit many different interior settings. Using known shapes and components from the NORR11 collection. The table has references to NORR11 classics and is designed as the perfect companion to the Mammoth and Elephant Chairs. Fin comes with a top of solid oak with round edges, making it paper-thin seen from one angle and solid from another. The table has two turned oak timber sections, contrasted by a fin-shaped leg of massive oak.

Light Smoked

DIMENSIONS

Ø 40 cm | H 40 cm