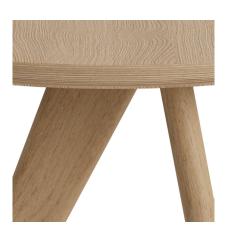

PACKAGING DIMENSIONS

W 44 cm | D 44 cm | H 45 cm

Fin Side Table is a minimal furniture piece, designed with the intention to fit many different interior settings. Using known shapes and components from the NORR11 collection. The table has references to NORR11 classics and is designed as the perfect companion to the Mammoth and Elephant Chairs. Fin comes with a top of solid oak with round edges, making it paper-thin seen from one angle and solid from another. The table has two turned oak timber sections, contrasted by a fin-shaped leg of massive oak.

## OAK FINISHES

NATURAL OAK

LIGHT SMOKED OAK

DARK SMOKED OAK

BLACK OAK

DETAIL SHOTS

NATURAL OAK