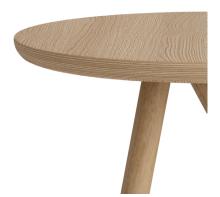

PACKAGING DIMENSIONS

W 44 cm | D 44 cm | H 45 cm

Fin Side Table is a minimal furniture piece, designed with the intention to fit many different interior settings. Using known shapes and components from the NORR11 collection. The table has references to NORR11 classics and is designed as the perfect companion to the Mammoth and Elephant Chairs. Fin comes with a top of solid oak with round edges, making it paper-thin seen from one angle and solid from another. The table has two turned oak timber sections, contrasted by a fin-shaped leg of massive oak.

## OAK FINISHES

NATURAL OAK

LIGHT SMOKED OAK

DARK SMOKED OAK

BLACK OAK

DETAIL SHOTS

NATURAL OAK