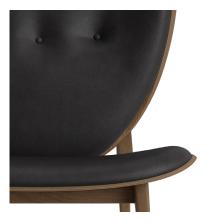

CARE Follow care instructions on norr11.com

WARRANTY 5 years

WEIGHT Front & Full Upholstery Net Weight: 17,0 kg Gross Weight: 18,0 kg

PACKAGING DIMENSIONS W 102 cm | D 77 cm | H 84 cm

The Elephant Lounge Chair is designed as a modern lounge chair and draws inspiration from the upholstered chairs of the 1950s and Japanese furniture design. The result is a light and elegant lounge chair where the elephant ear shaped back gently curves around the body providing superior comfort.

FRONT UPHOLSTERY

FULL UPHOLSTERY

#### DIMENSIONS

Front Upholstery W 75 cm | D 80 cm | H 96 cm | SH 38 cm

Full Upholstery W 77 cm | D 80 cm | H 97 cm | SH 38 cm

**NORR11** 