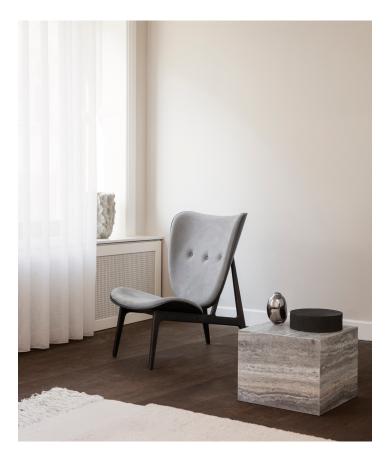

CARE Follow care instructions on norr11.com

WARRANTY 5 years

WEIGHT Front & Full Upholstery Net Weight: 17,0 kg Gross Weight: 18,0 kg

PACKAGING DIMENSIONS W 102 cm | D 77 cm | H 84 cm

The Elephant Lounge Chair is designed as a modern lounge chair and draws inspiration from the upholstered chairs of the 1950s and Japanese furniture design. The result is a light and elegant lounge chair where the elephant ear shaped back gently curves around the body providing superior comfort.

## DETAIL SHOTS

LIGHT SMOKED OAK DUNES ANTHRAZITE 21003