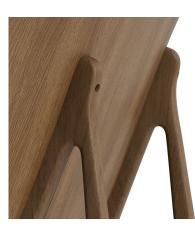

years

WEIGHT Front & Full Upholstery Net Weight: 17,0 kg Gross Weight: 18,0 kg

PACKAGING DIMENSIONS W 102 cm | D 77 cm | H 84 cm



The Elephant Lounge Chair is designed as a modern lounge chair and draws inspiration from the upholstered chairs of the 1950s and Japanese furniture design. The result is a light and elegant lounge chair where the elephant ear shaped back gently curves around the body providing superior comfort.





FRONT UPHOLSTERY

FULL UPHOLSTERY

#### DIMENSIONS

Front Upholstery W 75 cm | D 80 cm | H 96 cm | SH 38 cm



Full Upholstery W 77 cm | D 80 cm | H 97 cm | SH 38 cm



**NORR11** 

# ELEPHANT LOUNGE CHAIR

Kristian Sofus Hansen & Tommy Hyldahl $-\,2017$ 

### OAK FINISHES









NATURAL OAK

LIGHT SMOKED OAK

DARK SMOKED OAK

BLACK OAK

## DETAIL SHOTS







LIGHT SMOKED OAK DUNES ANTHRAZITE 21003