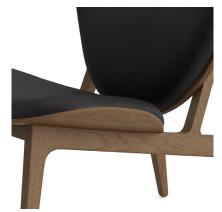

Weight: 17,0 kg Gross Weight: 18,0 kg

PACKAGING DIMENSIONS W 102 cm | D 77 cm | H 84 cm



The Elephant Lounge Chair is designed as a modern lounge chair and draws inspiration from the upholstered chairs of the 1950s and Japanese furniture design. The result is a light and elegant lounge chair where the elephant ear shaped back gently curves around the body providing superior comfort.





FRONT UPHOLSTERY

FULL UPHOLSTERY

#### DIMENSIONS

Front Upholstery W 75 cm | D 80 cm | H 96 cm | SH 38 cm



Full Upholstery W 77 cm | D 80 cm | H 97 cm | SH 38 cm



**NORR11** 

# ELEPHANT LOUNGE CHAIR

Kristian Sofus Hansen & Tommy Hyldahl $-\,2017$ 

### OAK FINISHES









NATURAL OAK

LIGHT SMOKED OAK

DARK SMOKED OAK

BLACK OAK

## DETAIL SHOTS







LIGHT SMOKED OAK DUNES ANTHRAZITE 21003