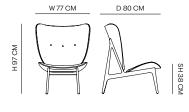

#### DIMENSIONS

Front Upholstery W 75 cm | D 80 cm | H 96 cm | SH 38 cm

Full Upholstery W 77 cm | D 80 cm | H 97 cm | SH 38 cm

**NORR11** 