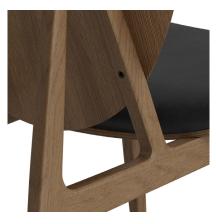

5 years

WEIGHT Front & Full Upholstery Net Weight: 17,0 kg Gross Weight: 18,0 kg

PACKAGING DIMENSIONS W 102 cm | D 77 cm | H 84 cm



The Elephant Lounge Chair is designed as a modern lounge chair and draws inspiration from the upholstered chairs of the 1950s and Japanese furniture design. The result is a light and elegant lounge chair where the elephant ear shaped back gently curves around the body providing superior comfort.





FRONT UPHOLSTERY

FULL UPHOLSTERY

#### DIMENSIONS

Front Upholstery W 75 cm | D 80 cm | H 96 cm | SH 38 cm



Full Upholstery W 77 cm | D 80 cm | H 97 cm | SH 38 cm



**NORR11** 

# ELEPHANT LOUNGE CHAIR

Kristian Sofus Hansen & Tommy Hyldahl $-\,2017$ 

### OAK FINISHES









NATURAL OAK

LIGHT SMOKED OAK

DARK SMOKED OAK

BLACK OAK

## DETAIL SHOTS







LIGHT SMOKED OAK DUNES ANTHRAZITE 21003