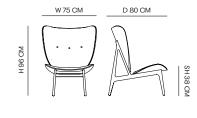

#### DIMENSIONS

Front Upholstery W 75 cm | D 80 cm | H 96 cm | SH 38 cm

Full Upholstery W 77 cm | D 80 cm | H 97 cm | SH 38 cm

**NORR11** 