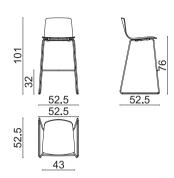

Dimensions \*

\* File CAD 2D - 3D available for download at www.arper.com

Frame Base

Shell

- with stacking pad, without tools up to 6 units
- with stacking pad, with trolley up to 6 units