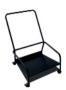

# Design by Antti Kotilainen, 2023

Accessories:

Single trolley Art. 0500

Stacking protection pad Art. 3942

SHIPMENT DETAILS

Art.7638

1 pz = 2  $\frac{1}{2}$  - kg 11,8/ m³ 0,381 4 pz = 2  $\frac{1}{2}$  - kg 34/ m³ 0,408