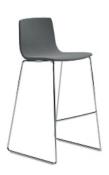

### **Aava 02 Bar Stool**

#### Art. 7638

Stool on a sled base in chromed or powder-coated steel. Shell in wood upholstered with fabric, leather, coated fabric or customer's own material. The upholstery can be separated and replaced by technical personnel, since it has been applied without the use of glue. Glides are also available, with felt insert for wood floors. Seat height 76 cm.