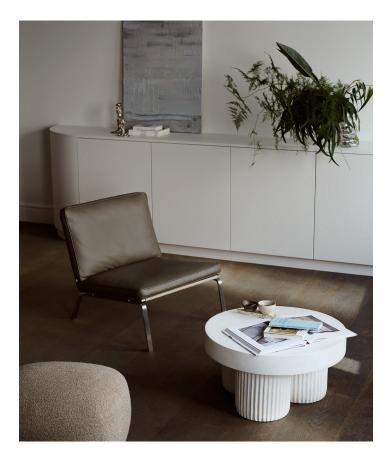

# MAN LOUNGE CHAIR

Rune Krøjgaard & Knut Bendik Humlevik – 2011

# PACKAGING DIMENSIONS

W 70 cm | D 77 cm | H 78 cm

The collection references the 1950s and 1960s Danish furniture design, a period inspired by the Bauhaus movement where simple and clean shapes were in focus.

Minimal detailing and a stylish, clean expression demonstrate the Bauhaus influence in the Man furniture series. The frame, combining steel and canvas, gives the collection a raw yet sophisticated appeal that perfectly complements the contemporary aesthetic.