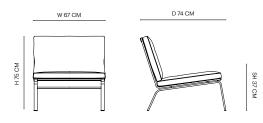

T IN ORDER TO BE UK COMPLIANT.
ZERO AND MOSS REQUIRE INTERLINER TO COMPLY WITH US STANDARD
TEST, CAL117-2013. UPCHARGE WILL BE APPLIED

# CARE

Follow care instructions on norr11.com

# WARRANTY

2 years

# WEIGHT

Net Weight: 23,0 kg Gross Weight: 25,0 kg

# PACKAGING DIMENSIONS

W 70 cm | D 77 cm | H 78 cm



The collection references the 1950s and 1960s Danish furniture design, a period inspired by the Bauhaus movement where simple and clean shapes were in focus.

Minimal detailing and a stylish, clean expression demonstrate the Bauhaus influence in the Man furniture series. The frame, combining steel and canvas, gives the collection a raw yet sophisticated appeal that perfectly complements the contemporary aesthetic.



UPHOLSTERY

# DIMENSIONS

W 67 CM | D 74 CM | H 75 CM | SH 37 CM