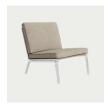

# MAN LOUNGE CHAIR

Rune Krøjgaard & Knut Bendik Humlevik – 2011

## MATERIAL

Stainless steel frame fitted with reinforced canvas. Loose cushions.