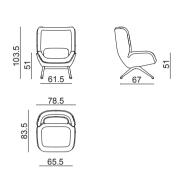

## Lepal Bimaterial Upholstery Design by Doshi Levien, 2024

## Art. 7703

Lounge chair with a solid wood base equipped with height-adjustable glides. Shell consisting of a wraparound polyurethane outer panel and inner cushions. The outer panel and the inner cushions are upholstered with different materials in specially designed combinations. The upholstery of the panel and cushions can be separated and replaced by technical personnel, since it is applied without the use of glue.



Dimensions \*



\* File CAD 2D - 3D available for download at www.arper.com

## Frame Base



## Lepal Bimaterial Upholstery Design by Doshi Levien, 2024

SHIPMENT DETAILS

**Art.7703** 1 pz = 1 mm<sup>-</sup> - kg 46/ m<sup>3</sup> 1,336 TECHNICAL SPECIFICATIONS