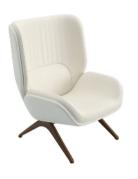

## Lepal Bimaterial Upholstery Design by Doshi Levien, 2024

## Art. 7703

Lounge chair with a solid wood base equipped with height-adjustable glides. Shell consisting of a wraparound polyurethane outer panel and inner cushions. The outer panel and the inner cushions are upholstered with different materials in specially designed combinations. The upholstery of the panel and cushions can be separated and replaced by technical personnel, since it is applied without the use of glue.