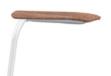

#### Art. 7627

Chair on fixed trestle base in powder-coated aluminium, mounted on self-breaking castors (of the same colour as the base). Shell in plywood with a reconstituted oak or walnut finish. Optional armrests in the same colour as the base are also available, equipped with pads in wood in the same finish of the shell.

## Aava 02

# Design by Antti Kotilainen, 2023

Accessories:

Seat cushion Art. 7641

Armrests - wooden pad

SHIPMENT DETAILS