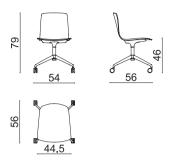

Dimensions \*

\* File CAD 2D - 3D available for download at www.arper.com

Frame Base

matt matt

Shell

Wood