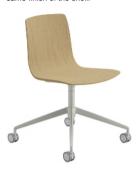

#### Art. 7627

Chair on fixed trestle base in powder-coated aluminium, mounted on self-breaking castors (of the same colour as the base). Shell in plywood with a reconstituted oak or walnut finish. Optional armrests in the same colour as the base are also available, equipped with pads in wood in the same finish of the shell.