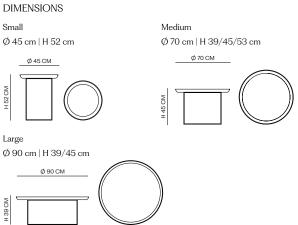

# PACKAGING DIMENSIONS

Small

W 51 cm | D 48 cm | H 30,5 cm

W 73,5 cm | D 73,5 cm | H 44 cm

Base: W 96 cm | D 96 cm | H 49,5 cm Top: W 63,5 cm | D 47 cm | H 40 cm

Made of powder-coated steel, the Duke table is a multifunctional piece of furniture that comes in three different sizes. The tray top lifts easily off its base and the base can be rotated for different heights. Combining all three sizes together creates a landscape complimenting any sofa.