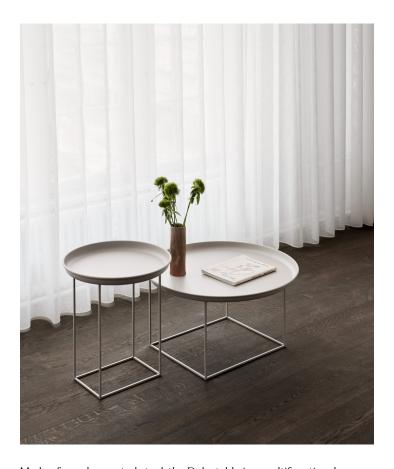

# **DUKE COFFEE TABLE**

NORR11 - 2011

# PACKAGING DIMENSIONS

Small

W 51 cm | D 48 cm | H 30,5 cm

W 73,5 cm | D 73,5 cm | H 44 cm

Base: W 96 cm | D 96 cm | H 49,5 cm Top: W 63,5 cm | D 47 cm | H 40 cm

Made of powder-coated steel, the Duke table is a multifunctional piece of furniture that comes in three different sizes. The tray top lifts easily off its base and the base can be rotated for different heights. Combining all three sizes together creates a landscape complimenting any sofa.