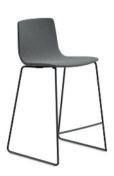

### **Aava 02 Counter Stool**

### Art. 7637

Stool on a sled base in chromed or powder-coated steel. Shell in wood upholstered with fabric, leather, coated fabric or customer's own material. The upholstery can be separated and replaced by technical personnel, since it has been applied without the use of glue. Glides are also available, with felt insert for wood floors. Seat height 66 cm.