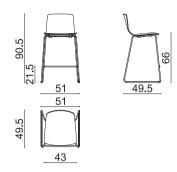

Dimensions \*

\* File CAD 2D - 3D available for download at www.arper.com

### Art. 7637

Stool on a sled base in chromed or powder-coated steel. Shell in wood upholstered with fabric, leather, coated fabric or customer's own material. The upholstery can be separated and replaced by technical personnel, since it has been applied without the use of glue. Glides are also available, with felt insert for wood floors. Seat height 66 cm.