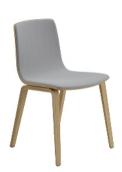

#### Art. 7634

Chair on a 4-leg base and shell in plywood with a reconstituted oak or walnut finish. Base and shell can be configured in the same finish, or by combining various wood finishes. The shell is upholstered in the front with fabric, leather, coated fabric or customer's own material. Glides are also provided, with felt insert for wood floors.