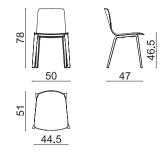

Dimensions \*

\* File CAD 2D - 3D available for download at www.arper.com

Frame Base

L0006

Shell Wood