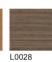

#### Art. 7634

Chair on a 4-leg base and shell in plywood with a reconstituted oak or walnut finish. Base and shell can be configured in the same finish, or by combining various wood finishes. The shell is upholstered in the front with fabric, leather, coated fabric or customer's own material. Glides are also provided, with felt insert for wood floors.

Dimensions \*

\* File CAD 2D - 3D available for download at www.arper.com

Frame Base

L0006

Shell Wood