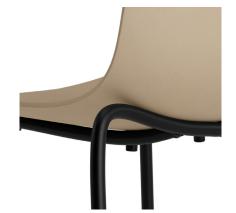

## DETAIL SHOTS

BLACK STEEL

ECRU POLYPROPYLENE

#### MATERIAL

The legs are made of steel. The seat is made of polypropylene or upholstery. The Soft Upholstery version has 3 cm thick foam. Optional 13 mm felt or plastic glides.

LEGS POLYPROPYLENE
Black Steel Anthracite Black
Brass Steel Army Green
Burgundy
Flint Grey

## STEEL FINISHES

BLACK STEEL

BRASS STEEL

## POLYPROPYLENE SHELL COLORS

ANTHRACITE BLACK
PANTONE 19-0303 TPX

ARMY GREEN RAL 6006

BURGUNDY RAL 3007

FLINT GREY
PANTONE 16-5803 TPX

ECRU RAL1019