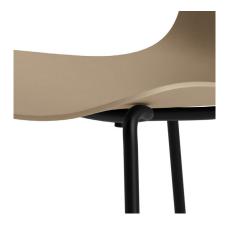

## DETAIL SHOTS

BLACK STEEL

ECRU POLYPROPYLENE

#### MATERIAL

The legs are made of steel. The seat is made of polypropylene or upholstery. The Soft Upholstery version has 3 cm thick foam. Optional 13 mm felt or plastic glides.

LEGS POLYPROPYLENE
Black Steel Anthracite Black
Brass Steel Army Green
Burgundy
Flint Grey

## STEEL FINISHES

BLACK STEEL

BRASS STEEL

## POLYPROPYLENE SHELL COLORS

ANTHRACITE BLACK
PANTONE 19-0303 TPX

ARMY GREEN RAL 6006

BURGUNDY RAL 3007

FLINT GREY
PANTONE 16-5803 TPX

ECRU RAL1019