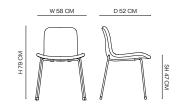

## DIMENSIONS

Polypropylene & Upholstery W~57~cm~|~D~51~cm~|~H~78~cm~|~SH~46~cm

Soft Upholstery W 58 cm | D 52 cm | H 79 cm | SH 47 cm