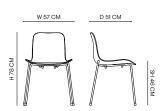

## DIMENSIONS

Polypropylene & Upholstery W~57~cm~|~D~51~cm~|~H~78~cm~|~SH~46~cm

Soft Upholstery W 58 cm | D 52 cm | H 79 cm | SH 47 cm