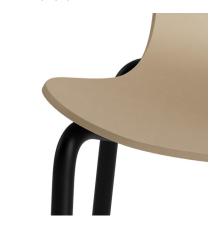

## DETAIL SHOTS

BLACK STEEL

ECRU POLYPROPYLENE

#### MATERIAL

The legs are made of steel. The seat is made of polypropylene or upholstery. The Soft Upholstery version has 3 cm thick foam. Optional 13 mm felt or plastic glides.

LEGS POLYPROPYLENE
Black Steel Anthracite Black
Brass Steel Army Green
Burgundy
Flint Grey

## STEEL FINISHES

BLACK STEEL

BRASS STEEL

## POLYPROPYLENE SHELL COLORS

ANTHRACITE BLACK
PANTONE 19-0303 TPX

ARMY GREEN RAL 6006

BURGUNDY RAL 3007

FLINT GREY
PANTONE 16-5803 TPX

ECRU RAL1019