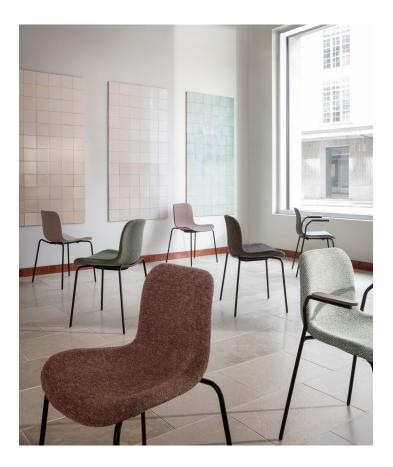

## LANGUE CHAIR

Rune Krøjgaard & Knut Benedik Humlevik — 2011

**ENVIRONMENT** 

Indoor

**CATEGORY** 

Seating

MADE IN

Latvia

#### STACKABILITY

Polypropylene: up to 9 pcs.
Upholstery: up to 6 pcs.
Soft Upholstery: stacking not recommended.

Shape and simplicity are the basic elements of the Langue Chair, creating a highly aesthetic and functional chair. The product is a chair suitable for everyday life, as well as an extraordinary piece of design. The Langue Chair is capable of stacking up to nine chairs with a polypropylene seat, and up to six with a regular upholstered seat in order to conserve space — the epitome of practicality.

## POLYPROPYLENE SHELL COLORS

ANTHRACITE BLACK
PANTONE 19-0303 TPX

ARMY GREEN RAL 6006

BURGUNDY RAL 3007

FLINT GREY
PANTONE 16-5803 TPX

ECRU RAL1019