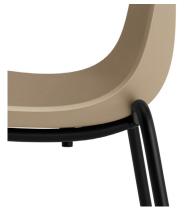

## DETAIL SHOTS

BLACK STEEL

ECRU POLYPROPYLENE

#### MATERIAL

The legs are made of steel. The seat is made of polypropylene or upholstery. The Soft Upholstery version has 3 cm thick foam. Optional 13 mm felt or plastic glides.

LEGS POLYPROPYLENE
Black Steel Anthracite Black
Brass Steel Army Green
Burgundy
Flint Grey

## STEEL FINISHES

BLACK STEEL

BRASS STEEL

## POLYPROPYLENE SHELL COLORS

ANTHRACITE BLACK
PANTONE 19-0303 TPX

ARMY GREEN RAL 6006

BURGUNDY RAL 3007

FLINT GREY
PANTONE 16-5803 TPX

ECRU RAL1019