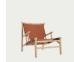

The seat is mounted with brass rivets in order to achieve maximum strength, whilst the back is mounted with adjustable leather straps and brass buckles.

NATURAL & NATURE

NATURAL & BRANDY

DIMENSIONS

BLACK

W 66 cm | D 83 cm | H 75 cm | SH 37 cm