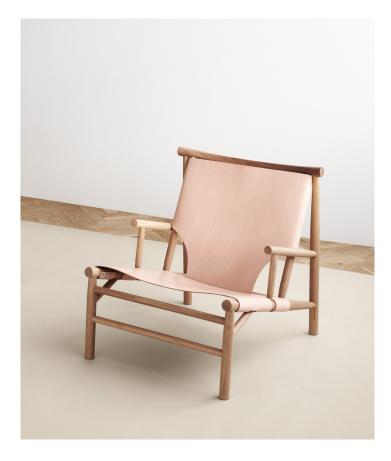

## SAMURAI CHAIR

Kristian Sofus Hansen & Tommy Hyldahl – 2018

ENVIRONMENT Indoor

CATEGORY Seating

MADE IN Slovenia

MATERIAL

Made from turned FSC certified oak timber sections with the seat and back in Sørensen Saddle Leather. Coated with water-based clear lacquer.

CARE Follow care instructions on norr11.com

WARRANTY 2 years

WEIGHT Net Weight: 9,0 kg Gross Weight: 12,5 kg

PACKAGING DIMENSIONS W 88 cm | D 74 cm | H 80 cm

The Samurai is a low-slung lounge chair, the construction of which is inspired by Japanese wood joinery and the Danish stick chairs of the 1950s. The Samurai is a highly considered piece of chair making which marries turned oak sections and high quality saddle leather in order to create a robust yet supportive and comfortable seat.

The seat is mounted with brass rivets in order to achieve maximum strength, whilst the back is mounted with adjustable leather straps and brass buckles.

NATURAL & NATURE

NATURAL & BRANDY

DIMENSIONS

BLACK

W 66 cm | D 83 cm | H 75 cm | SH 37 cm