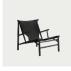

The seat is mounted with brass rivets in order to achieve maximum strength, whilst the back is mounted with adjustable leather straps and brass buckles.

NATURAL & NATURE

NATURAL & BRANDY

DIMENSIONS

BLACK

W 66 cm | D 83 cm | H 75 cm | SH 37 cm