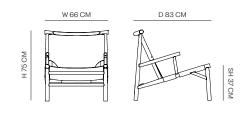

CARE Follow care instructions on norr11.com

WARRANTY 2 years

WEIGHT Net Weight: 9,0 kg Gross Weight: 12,5 kg

PACKAGING DIMENSIONS W 88 cm | D 74 cm | H 80 cm

The Samurai is a low-slung lounge chair, the construction of which is inspired by Japanese wood joinery and the Danish stick chairs of the 1950s. The Samurai is a highly considered piece of chair making which marries turned oak sections and high quality saddle leather in order to create a robust yet supportive and comfortable seat.

The seat is mounted with brass rivets in order to achieve maximum strength, whilst the back is mounted with adjustable leather straps and brass buckles.

NATURAL & NATURE

NATURAL & BRANDY

DIMENSIONS

BLACK

W 66 cm | D 83 cm | H 75 cm | SH 37 cm