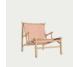

The seat is mounted with brass rivets in order to achieve maximum strength, whilst the back is mounted with adjustable leather straps and brass buckles.

NATURAL & NATURE

NATURAL & BRANDY

DIMENSIONS

BLACK

W 66 cm | D 83 cm | H 75 cm | SH 37 cm