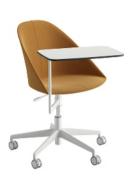

## Art. 2317

Chair on a 5 way reinforced nylon fibre swivel base (black or white) mounted on self-braking castors (in the same colour as the base) and complete with writing tablet 50x33.5 cm in HPL with top and rotating arm in the same colour as the base. Shell fully upholstered in leather, coated fabric, fabric or customer's own material.