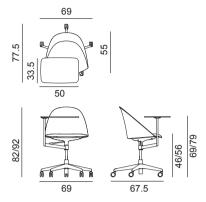

Dimensions \*

\* File CAD 2D - 3D available for download at www.arper.com

Frame Base

PA00001

PA00002