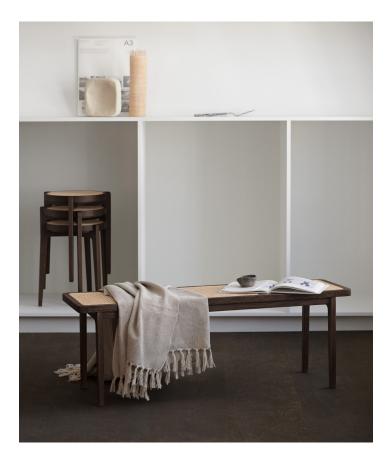

## LE ROI BENCH

Kristian Sofus Hansen & Tommy Hyldahl — 2018

**ENVIRONMENT** 

Indoor

CATEGORY

Seating

MADE IN

Latvia

Net Weight: 5,0 kg

Gross Weight: 8,0 kg

PACKAGING DIMENSIONS

W 127 cm | D 43 cm | H 51 cm

Named after the French word for "King", Le Roi Bench is made of solid ash with inlaid natural French rattan. This French royal inspired bench is both timeless and functional. It works equally well as a coffee table in a living room or as a bench in an entryway or bedroom.