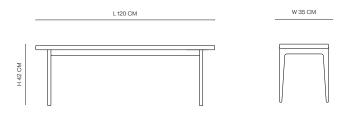

## LE ROI BENCH

Kristian Sofus Hansen & Tommy Hyldahl — 2018

**ENVIRONMENT** 

Indoor

CATEGORY

Seating

MADE IN

Latvia

MATERIAL

Made from FSC certified solid ash with inlaid natural French rattan. Coated with water-based clear

lacquer.

CARE

Follow care instructions on norr11.com

WARRANTY

5 years

WEIGHT

Net Weight: 5,0 kg

Gross Weight: 8,0 kg

PACKAGING DIMENSIONS

W 127 cm | D 43 cm | H 51 cm



Named after the French word for "King", Le Roi Bench is made of solid ash with inlaid natural French rattan. This French royal inspired bench is both timeless and functional. It works equally well as a coffee table in a living room or as a bench in an entryway or bedroom.





NATURAL

DARK SMOKED

## DIMENSIONS

L 120 CM | W 35 CM | H 42 CM