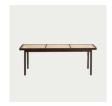

## LE ROI BENCH

Kristian Sofus Hansen & Tommy Hyldahl — 2018

**ENVIRONMENT** 

Indoor

CATEGORY

Seating

MADE IN

Latvia

MATERIAL

Made from FSC certified solid ash with inlaid natural French rattan. Coated with water-based clear

lacquer.

CARE

Follow care instructions on norr11.com

WARRANTY

5 years

WEIGHT

Net Weight: 5,0 kg

Gross Weight: 8,0 kg

PACKAGING DIMENSIONS

W 127 cm | D 43 cm | H 51 cm



Named after the French word for "King", Le Roi Bench is made of solid ash with inlaid natural French rattan. This French royal inspired bench is both timeless and functional. It works equally well as a coffee table in a living room or as a bench in an entryway or bedroom.





NATURAL

DARK SMOKED

## DIMENSIONS

L 120 CM | W 35 CM | H 42 CM