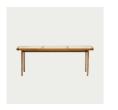

## LE ROI BENCH

Kristian Sofus Hansen & Tommy Hyldahl — 2018

**ENVIRONMENT** 

Indoor

CATEGORY

Seating

MADE IN

Latvia

MATERIAL

Made from FSC certified solid ash with inlaid natural French rattan. Coated with water-based clear

lacquer.

CARE

Follow care instructions on norr11.com

WARRANTY

5 years

WEIGHT

Net Weight: 5,0 kg

Gross Weight: 8,0 kg

PACKAGING DIMENSIONS

W 127 cm | D 43 cm | H 51 cm



Named after the French word for "King", Le Roi Bench is made of solid ash with inlaid natural French rattan. This French royal inspired bench is both timeless and functional. It works equally well as a coffee table in a living room or as a bench in an entryway or bedroom.





NATURAL

DARK SMOKED

## DIMENSIONS

L 120 CM | W 35 CM | H 42 CM