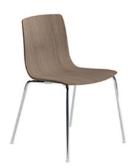

#### Art. 7623

Chair on a 4-leg base in chromed or powder-coated steel. Shell in plywood with a reconstituted oak or walnut finish. Glides are also available, with felt insert for wood floors.

Dimensions \*