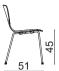

#### Art. 7623

Chair on a 4-leg base in chromed or powder-coated steel. Shell in plywood with a reconstituted oak or walnut finish. Glides are also available, with felt insert for wood floors.

Dimensions \*