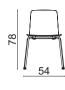

#### Art. 7623

Chair on a 4-leg base in chromed or powder-coated steel. Shell in plywood with a reconstituted oak or walnut finish. Glides are also available, with felt insert for wood floors.

Dimensions \*