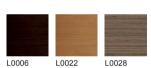

#### Art. 7623

Chair on a 4-leg base in chromed or powder-coated steel. Shell in plywood with a reconstituted oak or walnut finish. Glides are also available, with felt insert for wood floors.

Dimensions \*