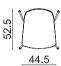

#### Art. 7623

Chair on a 4-leg base in chromed or powder-coated steel. Shell in plywood with a reconstituted oak or walnut finish. Glides are also available, with felt insert for wood floors.

Dimensions \*