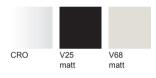

#### Art. 7623

Chair on a 4-leg base in chromed or powder-coated steel. Shell in plywood with a reconstituted oak or walnut finish. Glides are also available, with felt insert for wood floors.

Dimensions \*