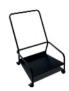

# Design by Antti Kotilainen, 2023

Accessories:

Single trolley Art. 0500

Link Art. 3941

Stacking protection pad Art. 3942

SHIPMENT DETAILS

Art.7633

1 pz = 2  $\frac{1000}{100}$  - kg 11,46/ m³ 0,29 4 pz = 2  $\frac{1000}{100}$  - kg 31,14/ m³ 0,357