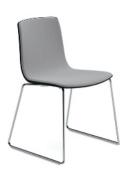

### Art. 7633

Chair on a sled base in chromed or powder-coated steel. Shell in plywood with a reconstituted oak or walnut finish, with front upholstery in fabric, leather, coated fabric or customer's own material. Glides are also available, with felt insert for wood floors.