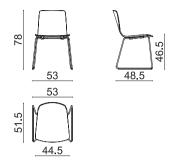

### Aava 02

# Design by Antti Kotilainen, 2023

### Art. 7633

Chair on a sled base in chromed or powder-coated steel. Shell in plywood with a reconstituted oak or walnut finish, with front upholstery in fabric, leather, coated fabric or customer's own material. Glides are also available, with felt insert for wood floors.



Dimensions \*



\* File CAD 2D - 3D available for download at www.arper.com

#### Frame Base



Shell

Wood



- with stacking pad, without tools up to 6 unitswith stacking pad, with trolley up to 6 units
- with link: with stacking pad, without tools up to 6 units
- with link: with stacking pad, with trolley up to 6 units

# Design by Antti Kotilainen, 2023

Accessories:



Single trolley Art. 0500



Link Art. 3941



Stacking protection pad Art. 3942

SHIPMENT DETAILS

Art.7633

1 pz = 2  $\frac{1000}{100}$  - kg 11,46/ m³ 0,29 4 pz = 2  $\frac{1000}{100}$  - kg 31,14/ m³ 0,357

RESISTANCE TEST

TECHNICAL SPECIFICATIONS

Art.7633

COL requirement m² 1.08 H 140 cm. COM Meterage m 0.66

FIRE RETARDANT TEST