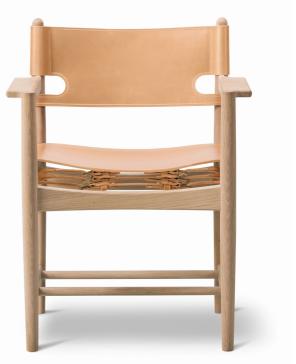

### The Spanish Dining Chair

Designed By Børge Mogensen, 1964

The Spanish Dining Chair is a generous and exquisitely crafted chair in Børge Mogensen's well known series of saddle leather chairs. Over time, as the leather expands, the adjustable straps can be tightened. A true statement of craftsmanship. Solid oak or walnut is combined with the highest calibre saddle leather in a chair that will only become more beautiful with age.

MODEL 3238 - Armchair

#### MATERIALS

Armchair with frame of solid wood. Seat and back in vegetable tanned saddle leather with metal buckles. Leather seat has canvas backing. Saddle straps can be tightened as the leather expands through use.