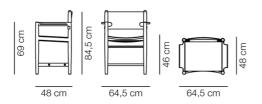

#### DIMENSIONS

Weight: 8,9 kg

#### PACKAGING INFORMATION

L: 53 cm, W: 69 cm, H: 83 cm, Cbm: 0,3m<sup>3</sup> 10 kg