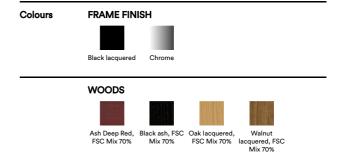

## Lynderup Chair - Model 3080

By Børge Mogensen, 1954

| Model         | 3080 - Wooden seat                                                                                                                                                                                                                                                                          |
|---------------|---------------------------------------------------------------------------------------------------------------------------------------------------------------------------------------------------------------------------------------------------------------------------------------------|
| About         | The Lynderup Chair is a timeless chair, designed by a unique and imaginative Danish designer, who continues to surprise and create inquisitiveness. With an innovative approach to materials, he used metal to create the base of the construction whilst remaining a sustained aesthetics. |
| Product group | Chairs & stools                                                                                                                                                                                                                                                                             |
| Stackability  | Trolley: 20, Floor: 12                                                                                                                                                                                                                                                                      |
| Measurements  | W: 54 cm, D: 50 cm<br>H: 77 cm, Sh: 46 cm                                                                                                                                                                                                                                                   |
| Weight        | 5,2 kg                                                                                                                                                                                                                                                                                      |
| Materials     | Stacking chair with steel frame. interchangeable back and seat of plywood finished with water-based lacquer. Frame of powder coated or chromed tubular steel. Mounted with interchangeable quick-click plastic glides. Separate felt glides included.                                       |
| Test          | EN 16139:2013 (L1)                                                                                                                                                                                                                                                                          |
| Guarantee     | Fredericia Furniture A/S offers a five-year guarantee against manufacturing defects in standard products (materials and construction). Wear and damage to covers, surface treatment, inappropiate use and the like are not covered by the warranty.                                         |
| Download      | Download images, architect files at our partner portal on www.fredericia.com                                                                                                                                                                                                                |