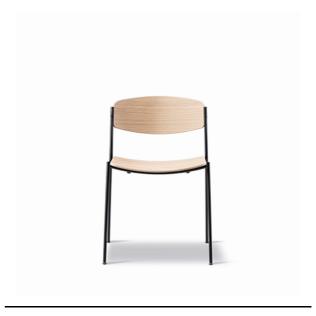

## Lynderup Chair - Model 3080

By Børge Mogensen, 1954

| Model         | 3080 - Wooden seat                                                                                                                                                                                                                                                                          |
|---------------|---------------------------------------------------------------------------------------------------------------------------------------------------------------------------------------------------------------------------------------------------------------------------------------------|
| About         | The Lynderup Chair is a timeless chair, designed by a unique and imaginative Danish designer, who continues to surprise and create inquisitiveness. With an innovative approach to materials, he used metal to create the base of the construction whilst remaining a sustained aesthetics. |
| Product group | Chairs & stools                                                                                                                                                                                                                                                                             |
| Stackability  | Trolley: 20, Floor: 12                                                                                                                                                                                                                                                                      |
| Measurements  | W: 54 cm, D: 50 cm<br>H: 77 cm, Sh: 46 cm                                                                                                                                                                                                                                                   |
| Weight        | 5,2 kg                                                                                                                                                                                                                                                                                      |
| Materials     | Stacking chair with steel frame. interchangeable back and seat of plywood finished with water-based lacquer. Frame of powder coated or chromed tubular steel. Mounted with interchangeable quick-click plastic glides. Separate felt glides included.                                       |
| Test          | EN 16139:2013 (L1)                                                                                                                                                                                                                                                                          |
| Guarantee     | Fredericia Furniture A/S offers a five-year guarantee against manufacturing defects in standard products (materials and construction). Wear and damage to covers, surface treatment, inappropiate use and the like are not covered by the warranty.                                         |
| Download      | Download images, architect files at our partner portal on www.fredericia.com                                                                                                                                                                                                                |