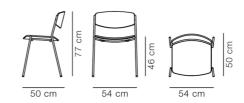

## Lynderup Chair - Model 3080

By Børge Mogensen, 1954

| Model         | 3080 - Wooden seat                                                                                                                                                                                                                                                                          |
|---------------|---------------------------------------------------------------------------------------------------------------------------------------------------------------------------------------------------------------------------------------------------------------------------------------------|
| About         | The Lynderup Chair is a timeless chair, designed by a unique and imaginative Danish designer, who continues to surprise and create inquisitiveness. With an innovative approach to materials, he used metal to create the base of the construction whilst remaining a sustained aesthetics. |
| Product group | Chairs & stools                                                                                                                                                                                                                                                                             |
| Stackability  | Trolley: 20, Floor: 12                                                                                                                                                                                                                                                                      |
| Measurements  | W: 54 cm, D: 50 cm<br>H: 77 cm, Sh: 46 cm                                                                                                                                                                                                                                                   |
| Weight        | 5,2 kg                                                                                                                                                                                                                                                                                      |
| Materials     | Stacking chair with steel frame. interchangeable back and seat of plywood finished with water-based lacquer. Frame of powder coated or chromed tubular steel. Mounted with interchangeable quick-click plastic glides. Separate felt glides included.                                       |
| Test          | EN 16139:2013 (L1)                                                                                                                                                                                                                                                                          |
| Guarantee     | Fredericia Furniture A/S offers a five-year guarantee against manufacturing defects in standard products (materials and construction). Wear and damage to covers, surface treatment, inappropiate use and the like are not covered by the warranty.                                         |
| Download      | Download images, architect files at our partner portal on www.fredericia.com                                                                                                                                                                                                                |

Drawing