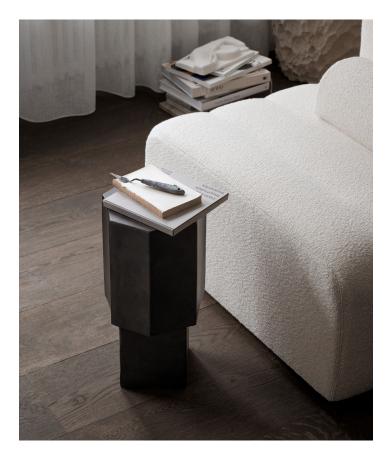

## **QUARTZ SIDE TABLE**

Kristian Sofus Hansen & Tommy Hyldahl — 2021

**ENVIRONMENT** 

Indoor

**CATEGORY** 

Tables

MADE IN

China

Inspired by the natural crystalic shape of the Quartz stone, Quartz changes its appearance when seen from different angles. Quartz is a versatile stone-like object, suitable as a side table, podium or sculpture. Quartz is cast in lightweight fiber concrete with a unique and tactile surface texture.

DIMENSIONS

Ø 25 cm | H 50 cm

Ø 25 CM