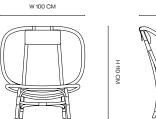

r

CATEGORY

Seating

MADE IN

China

## MATERIAL

Seat and back are made of two large molded bamboo frames, with inlaid natural French rattan. Coated with water-based clear lacquer. The head and seat pillow is made of foam and aniline leather.

### VARIATIONS

Natural Frame & Cognac Leather Black Frame & Black Leather

#### CARE

Follow care instructions on norr11.com

WARRANTY

2 years

WEIGHT

Net Weight: 12 kg

Gross Weight: 17 kg

## PACKAGING DIMENSIONS

W 104 cm | D 88 cm | H 111 cm



The Nomad chair is a Nordic interpretation of the traditional Moroccan wicker chair. Crafted by skilled artisans, it features a large seat and back made from two molded bamboo frames with inlaid handwoven French rattan.





NATURAL

BLACK

## **DIMENSIONS**

W 100 cm | D 77 cm | H 110 cm | SH 39 cm