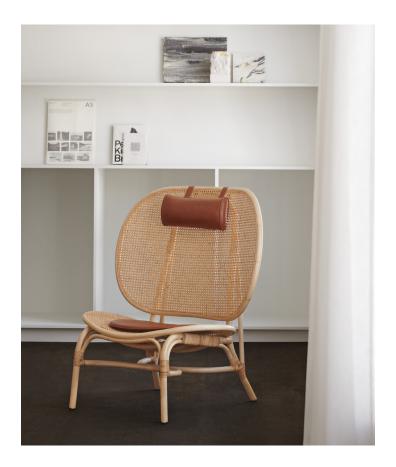

# NOMAD CHAIR

Kristian Sofus Hansen & Tommy Hyldahl — 2017

**ENVIRONMENT** 

Indoor

CATEGORY

Seating

MADE IN

China

## MATERIAL

Seat and back are made of two large molded bamboo frames, with inlaid natural French rattan. Coated with water-based clear lacquer. The head and seat pillow is made of foam and aniline leather.

## PACKAGING DIMENSIONS

W 104 cm | D 88 cm | H 111 cm

The Nomad chair is a Nordic interpretation of the traditional Moroccan wicker chair. Crafted by skilled artisans, it features a large seat and back made from two molded bamboo frames with inlaid handwoven French rattan.