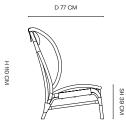

CATEGORY

Seating

MADE IN

China

## MATERIAL

Seat and back are made of two large molded bamboo frames, with inlaid natural French rattan. Coated with water-based clear lacquer. The head and seat pillow is made of foam and aniline leather.

### VARIATIONS

Natural Frame & Cognac Leather Black Frame & Black Leather

#### CARE

Follow care instructions on norr11.com

WARRANTY

2 years

WEIGHT

Net Weight: 12 kg

Gross Weight: 17 kg

## PACKAGING DIMENSIONS

W 104 cm | D 88 cm | H 111 cm



The Nomad chair is a Nordic interpretation of the traditional Moroccan wicker chair. Crafted by skilled artisans, it features a large seat and back made from two molded bamboo frames with inlaid handwoven French rattan.





NATURAL

BLACK

## **DIMENSIONS**

W 100 cm | D 77 cm | H 110 cm | SH 39 cm