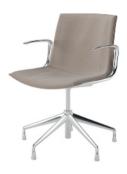

### Art. 6206

Chair with polished or powder-coated aluminium five-star base, fitted with return mechanism. The shell in white polypropylene comes with a front double cushion and it's upholstered in leather, coated fabric, fabric or customer's material. Aluminium armrests are offered in the same finishes of the base. The optional armrests must therefore be included when placing the order, because they can be assembled only on compatible shells.