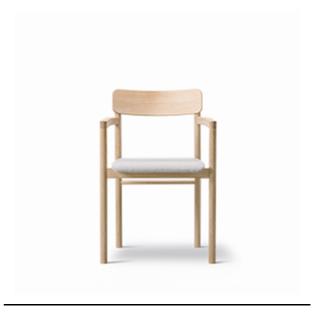

## Post Chair

By Cecilie Manz, 2019

| Model         | 3446 - Seat upholstered                                                                                                                                                                                                                                                                                                                                                                                                                                                   |
|---------------|---------------------------------------------------------------------------------------------------------------------------------------------------------------------------------------------------------------------------------------------------------------------------------------------------------------------------------------------------------------------------------------------------------------------------------------------------------------------------|
| About         | With its upright stance and solid wood frame, the Post Chair embodies the principles of simplicity that drive designer Cecilie Manz. Cleverly constructed with a minimal use of space for the arms yet a comfortably wide seat, the Post Chair looks clean and crisp. A welcome addition to any restaurant, hotel, private home or corporate setting, it features a plywood seat and back to add subtlety, available in an upholstered seat version in leather or fabric. |
| Product group | Chairs & stools                                                                                                                                                                                                                                                                                                                                                                                                                                                           |
| Measurements  | W: 54 cm, D: 49,5 cm<br>H: 79,5 cm, Sh: 46,5 cm                                                                                                                                                                                                                                                                                                                                                                                                                           |
| Weight        | 6 kg                                                                                                                                                                                                                                                                                                                                                                                                                                                                      |
| Materials     | Frame of solid wood. Back and seat of moulded plywood. Plywood core in the same wood as top veneer. Non-removable seat pad upholstered with CMHR or HR foam and covered in fabric or leather.                                                                                                                                                                                                                                                                             |
| Test          | EN 16139:2013 (L1)                                                                                                                                                                                                                                                                                                                                                                                                                                                        |
| Guarantee     | Fredericia Furniture A/S offers a five-year guarantee against manufacturing defects in standard products (materials and construction). Wear and damage to covers, surface treatment, inappropiate use and the like are not covered by the warranty.                                                                                                                                                                                                                       |
| Download      | Download images, architect files at our partner portal on www.fredericia.com                                                                                                                                                                                                                                                                                                                                                                                              |