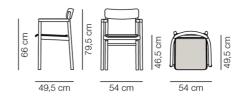

## Post Chair

By Cecilie Manz, 2019

| Model         | 3446 - Seat upholstered                                                                                                                                                                                                                                                                                                                                                                                                                                                   |
|---------------|---------------------------------------------------------------------------------------------------------------------------------------------------------------------------------------------------------------------------------------------------------------------------------------------------------------------------------------------------------------------------------------------------------------------------------------------------------------------------|
| About         | With its upright stance and solid wood frame, the Post Chair embodies the principles of simplicity that drive designer Cecilie Manz. Cleverly constructed with a minimal use of space for the arms yet a comfortably wide seat, the Post Chair looks clean and crisp. A welcome addition to any restaurant, hotel, private home or corporate setting, it features a plywood seat and back to add subtlety, available in an upholstered seat version in leather or fabric. |
| Product group | Chairs & stools                                                                                                                                                                                                                                                                                                                                                                                                                                                           |
| Measurements  | W: 54 cm, D: 49,5 cm<br>H: 79,5 cm, Sh: 46,5 cm                                                                                                                                                                                                                                                                                                                                                                                                                           |
| Weight        | 6 kg                                                                                                                                                                                                                                                                                                                                                                                                                                                                      |
| Materials     | Frame of solid wood. Back and seat of moulded plywood. Plywood core in the same wood as top veneer. Non-removable seat pad upholstered with CMHR or HR foam and covered in fabric or leather.                                                                                                                                                                                                                                                                             |
| Test          | EN 16139:2013 (L1)                                                                                                                                                                                                                                                                                                                                                                                                                                                        |
| Guarantee     | Fredericia Furniture A/S offers a five-year guarantee against manufacturing defects in standard products (materials and construction). Wear and damage to covers, surface treatment, inappropiate use and the like are not covered by the warranty.                                                                                                                                                                                                                       |
| Download      | Download images, architect files at our partner portal on www.fredericia.com                                                                                                                                                                                                                                                                                                                                                                                              |